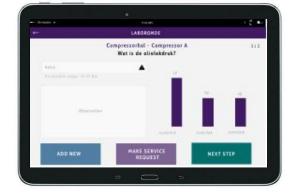

Automatically generate KPIs

In the field service request

Support in finding the asset or control point

Securing that actions are taken by means of asset tag scanning and adding photo

Excellent offline availability