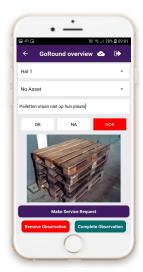

## **Mobile inspections**

- Inspect step by step your site or asset
- Take a picture in the field and annotate
- Find easily the location in the field

Technical operations

Request a demo! Contact us at info@gemsotec.com or leave your details at www.gemsotec.com

Site Inspections: Gemsotec allows you to inspect your facilities, while being assisted with visual and location based information.